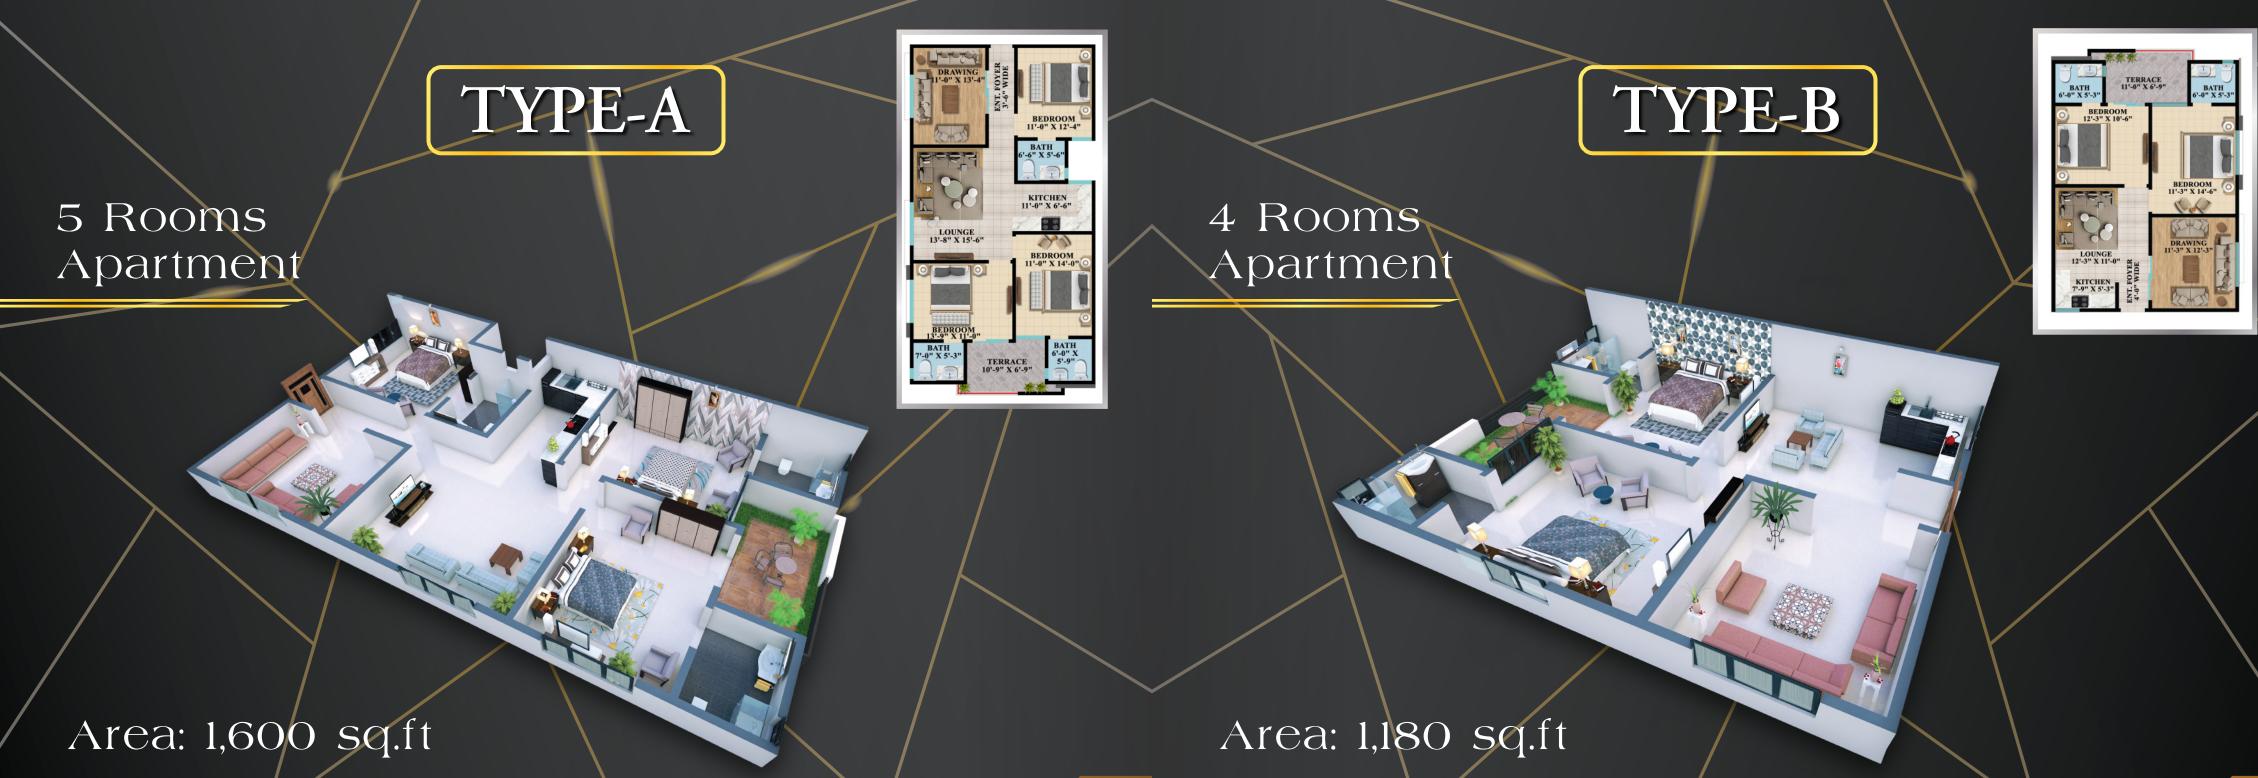

LAKHANI ICON           | 4. JAMAL RESIDENCY     |



Where modern living meets daring sophistication. Nestled in the city's vibrant heart, our bold building stands tall, captivating all with its charisma. Step inside and embrace the Rebellious spirit of our lobby, adorned with eclectic art. Our edgy apartments feature open Layouts, avant-garde finishes, and floor-to-ceiling windows with breathtaking views. Enjoy extraordinary amenities - a cutline-edgefitness center, thrilling infinity pool on the Rooftop, and a chic social lounge. Our team delivers top-notch service with audacious flair.

Welcome to a fearless, distinctive lifestyle at CHARLIE RESIDENCY





AL-JADED SUPER MARKET.
KARACHI UNIVERSITY.
BIN-HASHIM SUPER MARKET.
KAMRAN CHOWRANGI.
RESTAURANTS.
JINNAH INTERNATIONAL
AIRPORT.

















## RECEPTION



## LIFT LOBBY

# APARTMENT









### 0331-2757236, 0321-2646140, 0333-3839349



infocharliegroup@gmail.com



charliegroup.pk

f <a>O</a> \_charliegroupofcompanies